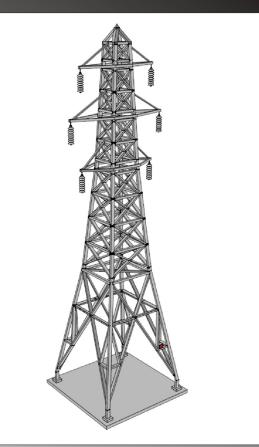

The RailKing<sup>®</sup> High Tension Tower offers a new level of excitement and realism for your O or O-27 Gauge model railroad. Constructed from sturdy ABS plastic, the High Tension Tower was created from quality components and has been designed for years of use.

## High Tension Tower Parts Name and Number Part # 1.) Tower HH-5200001 HH-5200002 2.) Insulators FG-5200001 3.) Sign (Danger) HH-5200003 4.) Base (1)O 4