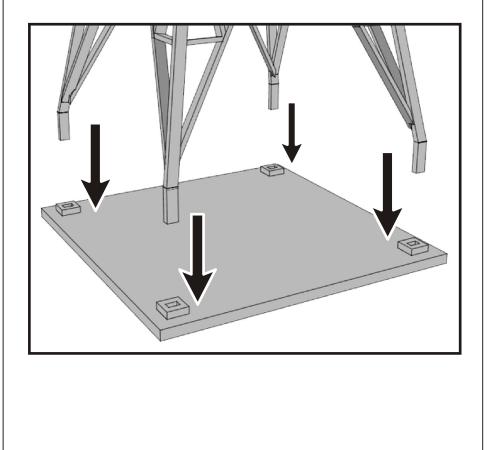

## INSTRUCTIONS

The RailKing <sup>®</sup> High Tension Tower base was designed so that it can be installed separately. This feature allows you to decide whether for your layout to use the base or not. If you choose to use the base, they are located in the long, white envelope inside the packaging. To connect the tower to the base, gently press each tower to the base. Later, if you choose, you can also pull each tower leg from the base.