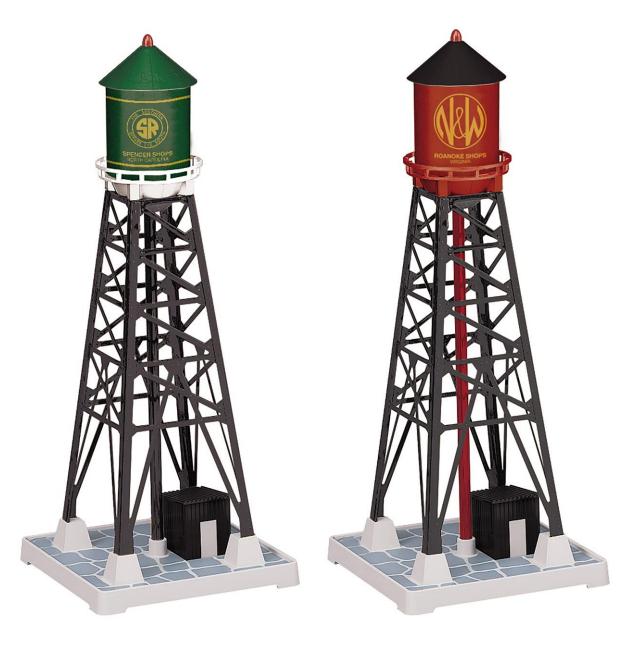

## MTH SOUTHERN #193 INDUSTRIAL WATER TOWER MTH N&W #193 INDUSTRIAL WATER TOWER

| Save as .PDF, Fill Out. Send back to <a href="mailto:JKonc52032@aol.com">JKonc52032@aol.com</a> * as file attachmen page # 2or | ent just this order |
|--------------------------------------------------------------------------------------------------------------------------------|---------------------|
| *EMAIL: JKonc52032@aol.com your request if in our data base!                                                                   |                     |
| SHIP TO:                                                                                                                       |                     |
| Name                                                                                                                           |                     |
| Address                                                                                                                        |                     |
| City, State Zip                                                                                                                |                     |
| Email: Telephone:                                                                                                              |                     |
| BILL TO ADDRESS (If different from Ship to only):                                                                              |                     |
| Quantity 30-90729 Southern #193 INDUSTRIAL WATER TOWER@                                                                        | \$69.95*            |
| Quantity 30-90730 Norfolk & Western #193 INDUSTRIAL WATER TOWER_                                                               | @ \$69.95*          |
| Order BOTH at 10% off the total!                                                                                               |                     |
| Credit Card/Debit Card or Request Paypal Transfer                                                                              |                     |
| ExpCVV_                                                                                                                        | <del></del>         |
| Jeff Konczal, Owner, 30 years,                                                                                                 |                     |
| Train Loft 4007 B Country Club Rd. Winston-Salem, NC 27104 336-760-9817                                                        |                     |