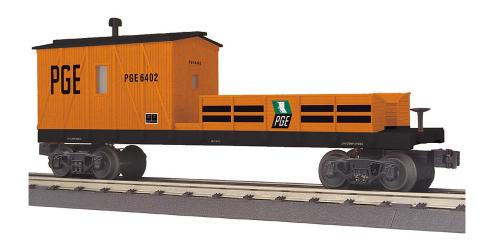

## Pacific Great Eastern MTH Crane Tender Car

The Canadian Toy Train Association is pleased to announce that MTH is manufacturing a Pacific Great Eastern crane tender in their Railking line. This Pacific Great Eastern crane tender to go along with our previously produced PGE crane.

This very limited production "O" gauge car comes in two road numbers in 3 rail.

Delivery is expected in 2025.

The cost is \$ 70.00 US plus \$ 12.00 US shipping per car.

Questions: email mlhorne@shaw.ca or telephone 604-761-1500