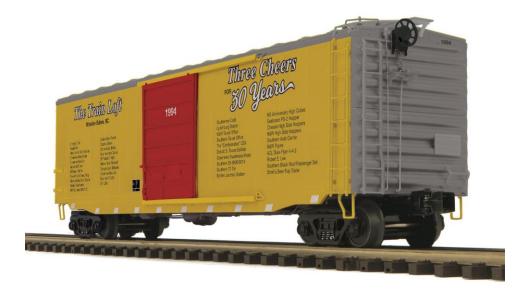

## TRAIN LOFT 30 YEAR Ps-1 50' BOXCAR

Aspen Gold, Shale Gray match DRGW Heritage scheme on Custom Big Boy, L-131, FEF Northern Save as .PDF, Fill Out. Send back to <u>JKonc52032@aol.com</u> as file attachment ...or

Quantity 20-99450 Car Number 1994\_\_\_\_\_@ \$59.95 Thank you for your support over the years!

Credit Card/Debit Card or Request Paypal Transfer\_\_\_\_\_

\_\_\_\_\_Exp\_\_\_\_CVV\_\_\_\_\_

Jeff Konczal, Owner, 30 years,